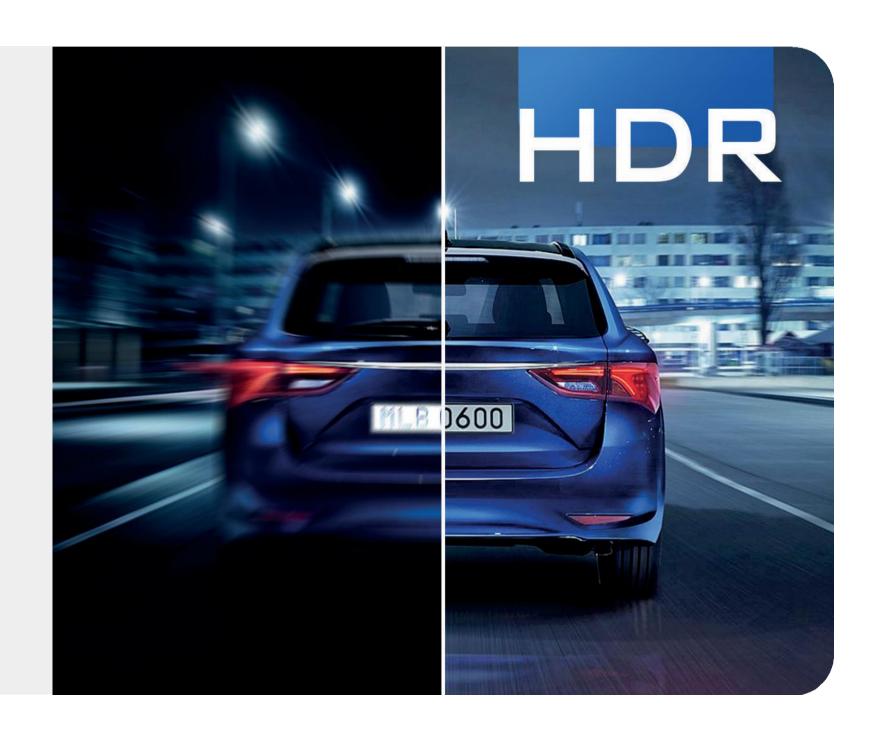

## INCREASED READABILITY OF LICENSE PLATES

Neoline engineers additionally adjusted the HDR mode to extract the highest probability of recognizing a car number in the frame, especially at dusk and at night.