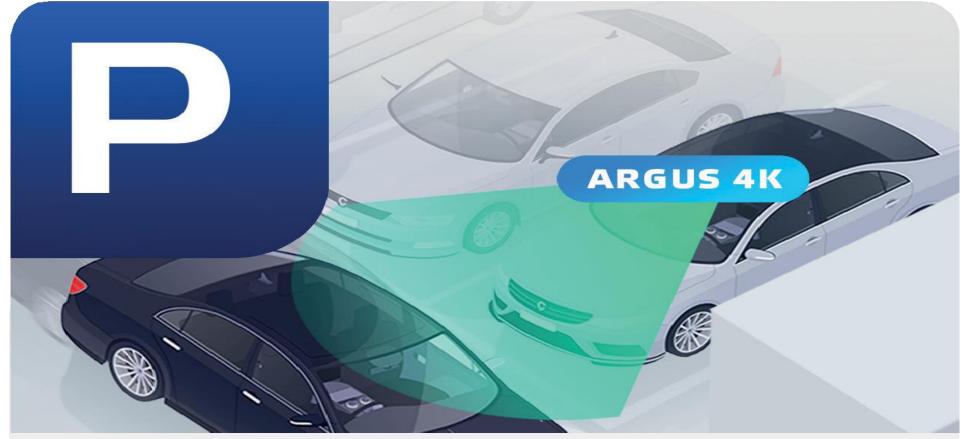

### PARKING MODE

24-hour security video surveillance in your absence, protection from vandals and incompetent parking attendants. Automatic switching on of recording when the impact sensor is triggered\*.

\*Requires connection with a special cable (included) to a permanent power supply from the vehicle's on-board network.