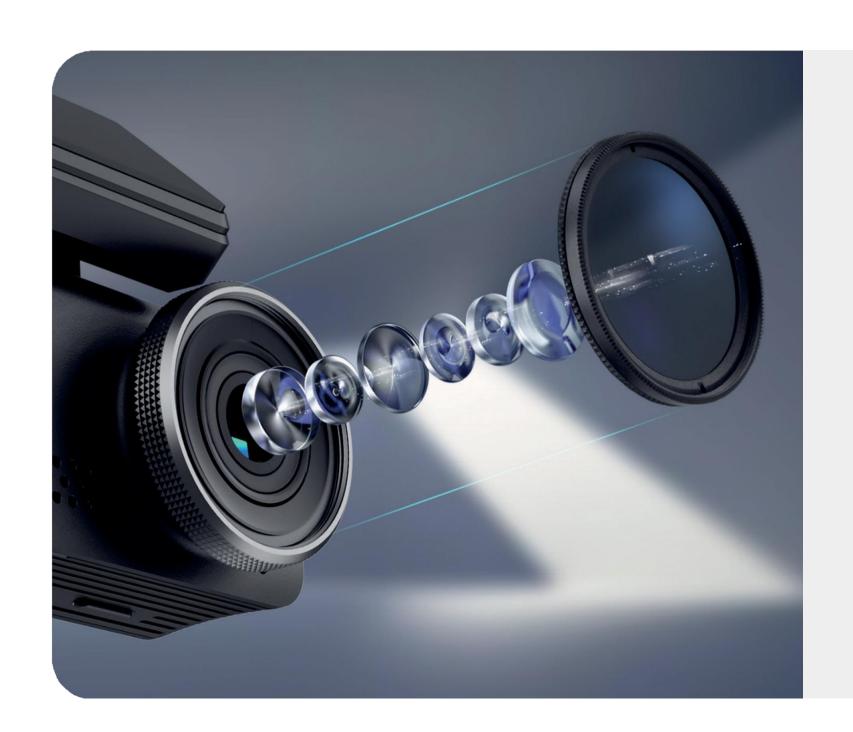

### HIGH APERTURE LENS + CPL FILTER

The model is equipped with an 8-element premium lens from a Taiwanese manufacturer of optics for the world's leading photo and video companies. Also, the anti-glare CPL filter eliminates reflections on the windshield in sunny weather during the day and glare from streetlights at night to improve the readability of car numbers.