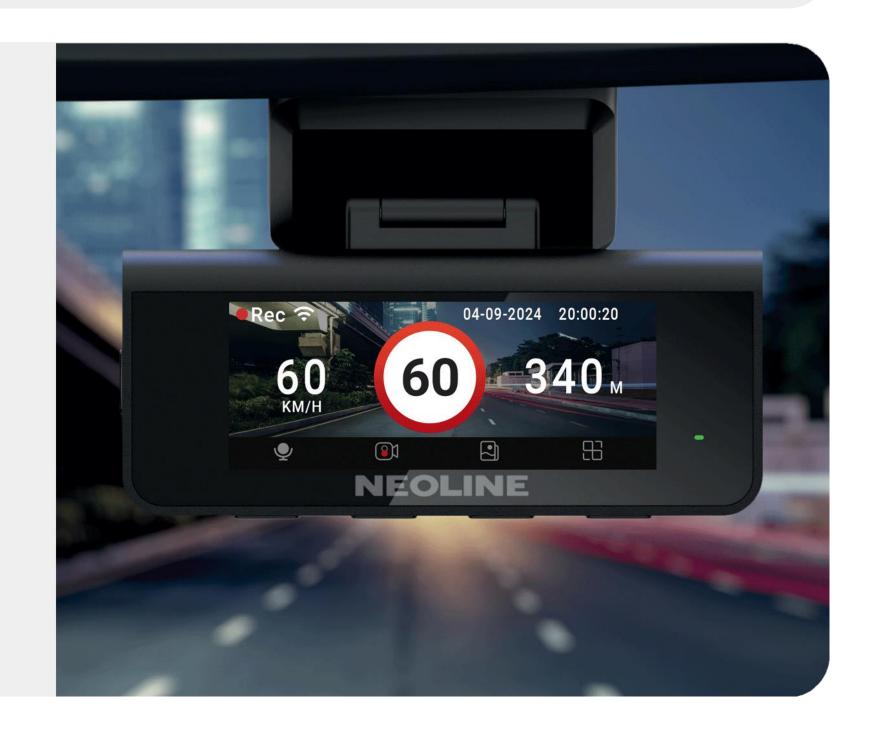

### WARNING ABOUT FIXED CAMERAS AND RADARS

International GPS database of radars and cameras is updated every month. The video recorder notifies in advance about all photo/video recording complexes of traffic violation control. Simple informative interface.