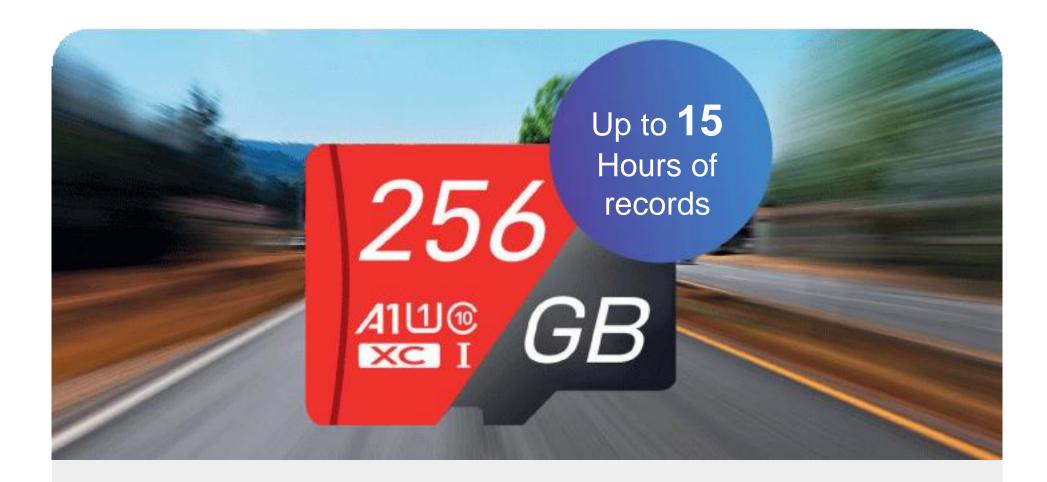

### EFFECTIVE VIDEO RECORDING

Video takes up half the space on the memory card thanks to the advanced compression formatH.265. The degree of wear of the memory card is reduced, and the service life is increased. Support for memory cards up to 256 GB saves up to 15 hours of video.