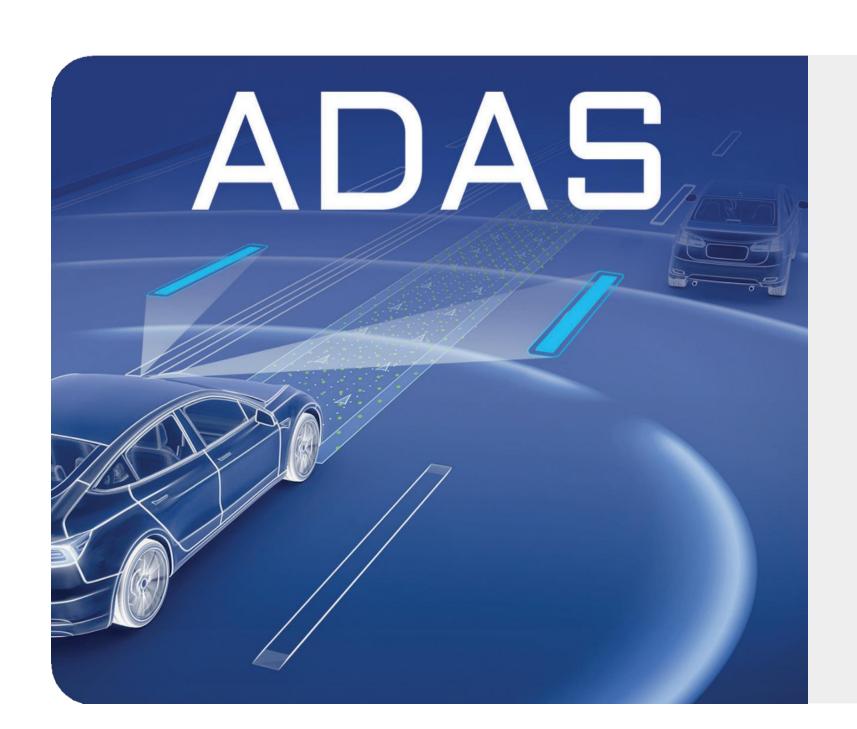

### INTELLIGENT DRIVER ASSISTANCE SYSTEM ADAS

A set of modern intelligent technologies to improve driver safety and comfort..

- LDWS. Lane departure warning, will wake up a dozing driver to prevent an accident..
- FCWS. Alert about a dangerously small distance to the car in front.
- FVSA. Signal about the start of movement of the car in front, which is useful in traffic jams.