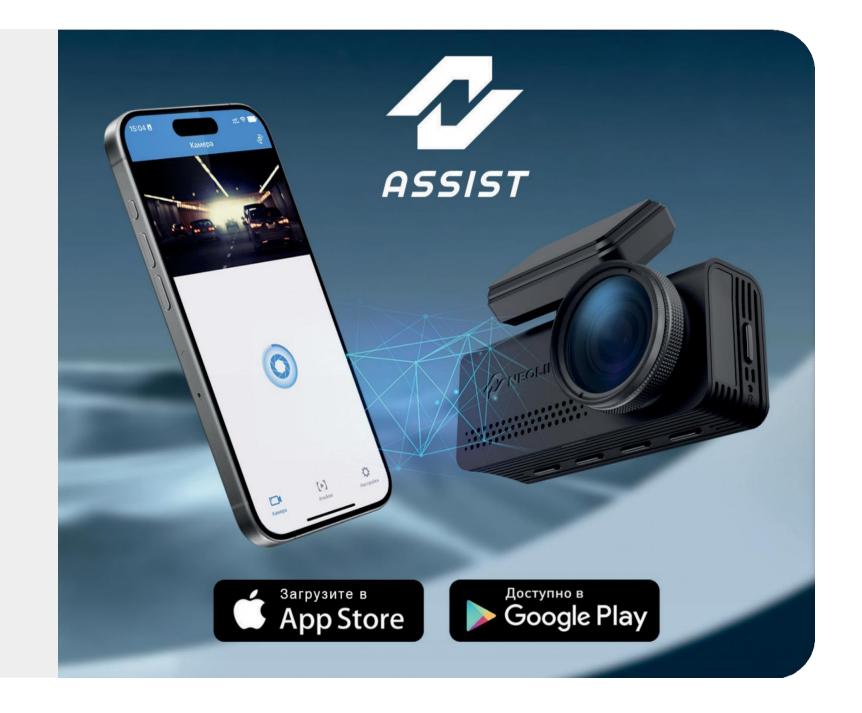

# WI-FI FOR CONTROL FROM SMARTPHONE

The Neoline Assist mobile application allows you to connect your smartphone or tablet to the DVR. You can download videos for publication on the Internet or send them via messengers. You can watch the video right at the scene of an accident or if a controversial situation arises on the road. Remote setting of the device is possible.