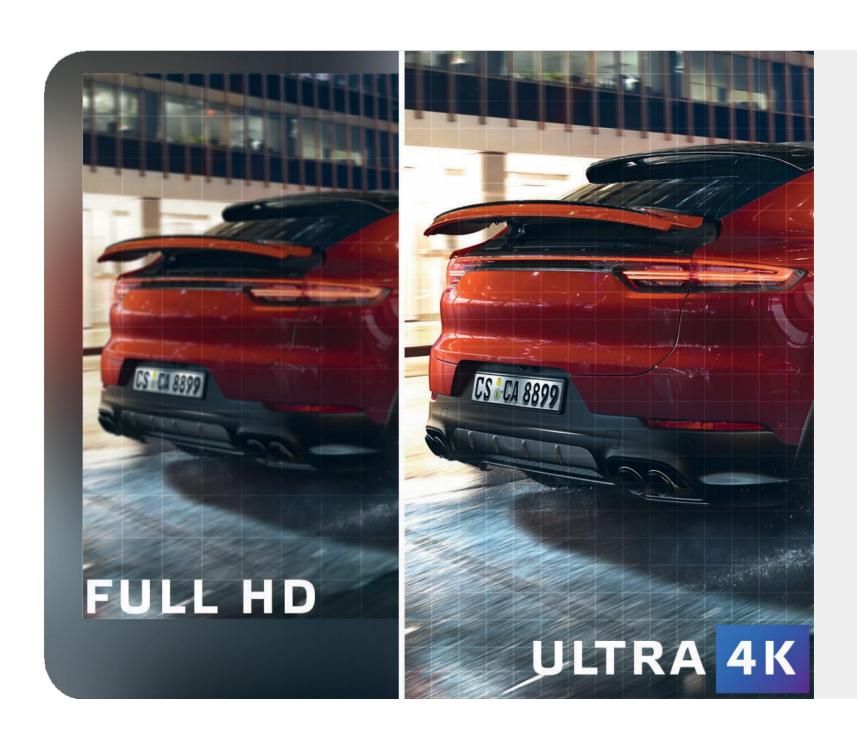

# 4K RECORDING WITH SONY STARVIS IMX415 SENSOR

The advanced Sony Starvis IMX415 CMOS sensor enables recording in ultra-high 4K resolution. This makes road signs, car numbers and other details easily visible in the video in any lighting conditions. You can be sure that the video recordings will be clear and informative and can be used as evidence of your case in the event of an incident.