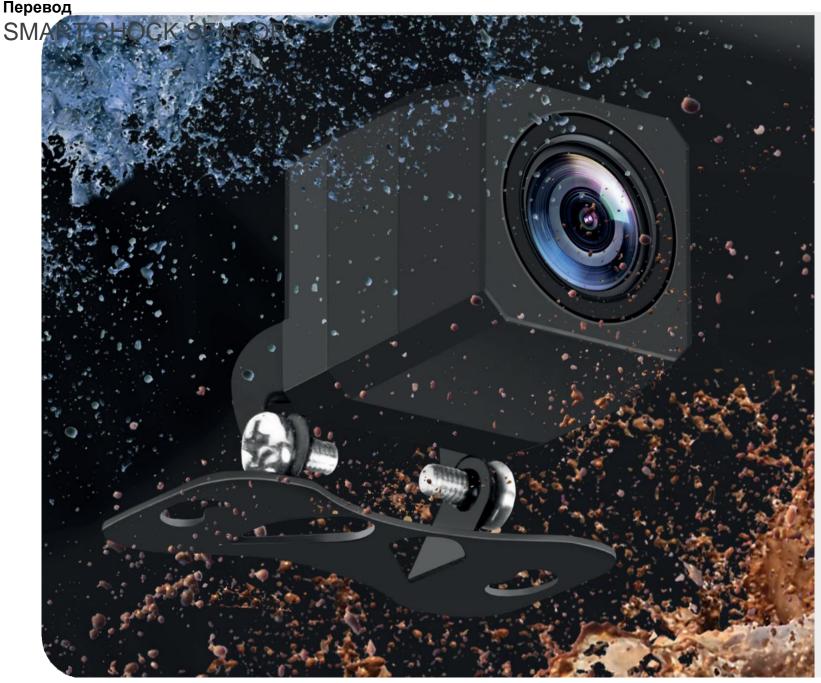

# SMART SHOCK SENSOR

When the shock sensor (G-Sensor) is triggered, Neoline FLASH 2K Dual automatically locks and protects the last video file from being deleted. You are always sure that an important moment will be saved.