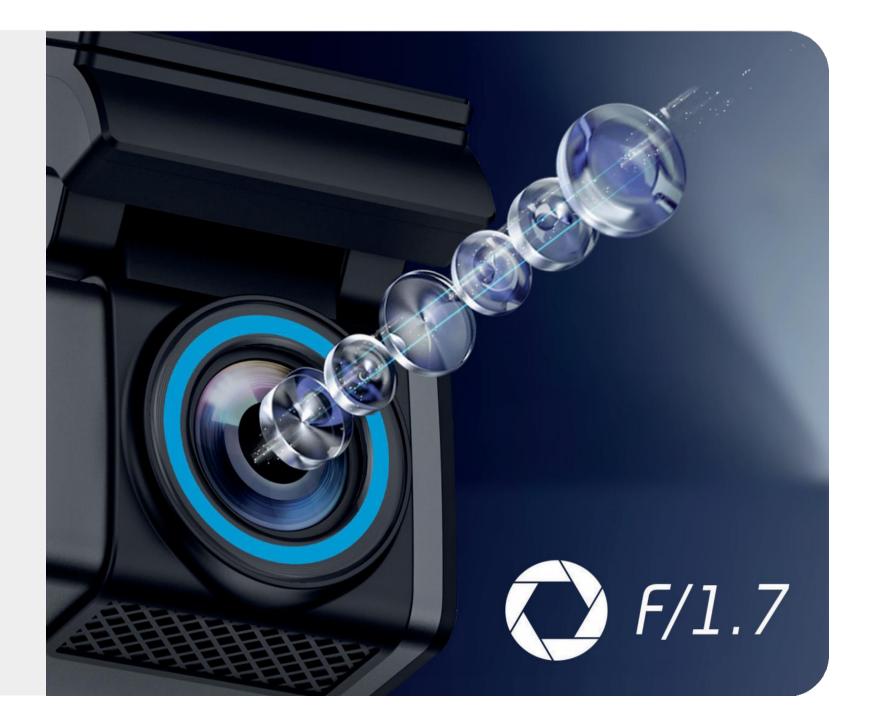

## PREMIUM LENS

The multi-lens lens has an incredibly large aperture of F/1.7, which allows more light to accumulate and significantly improves dark areas in the frame. This is especially important when driving at night or in poor visibility conditions.