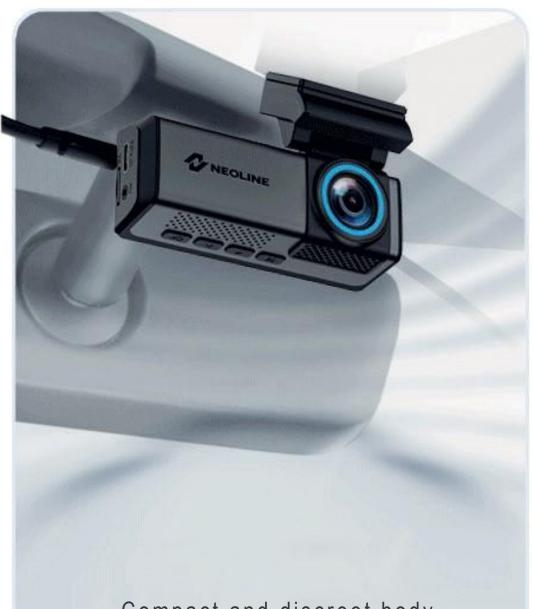

# Neoline FLASH 2K Wi-Fi Dual

High quality video recorder

Second camera for recording in the cabin or behind the car

Compact and discreet body

Support for parking mode

New standard of video recording and storage reliability

# COMPACT AND UNNOTIC

Neoline FLASH 2K Dual is invisible to others and does not attract attention due to its compact design. The front camera is easily hidden behind the rearview mirror and does not interfere with the driver's view. At the same time, the miniature but bright IPS screen allows you to monitor the recording status. The tiny rear camera is barely visible above the car's license plate.