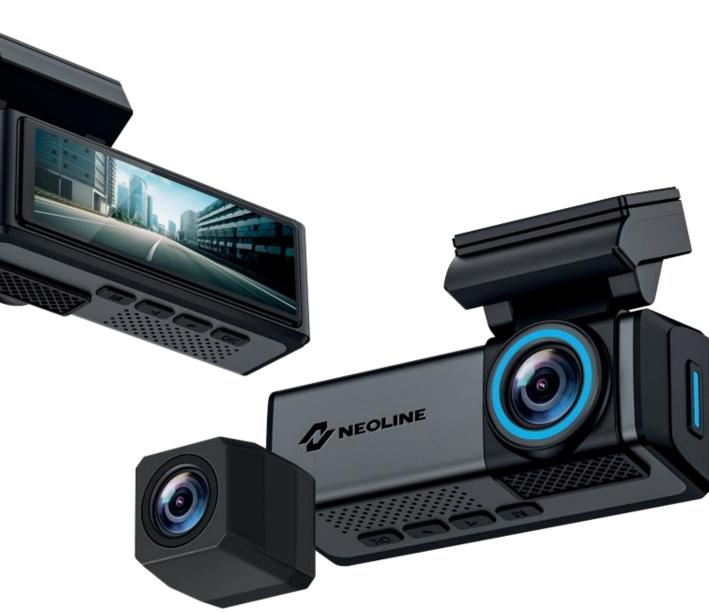

# Neoline FLASH 2K Wi-Fi Dual

High quality video recorder

Second camera for recording in the cabin or behind the car

Compact and discreet body

Support for parking mode

New standard of video recording and storage reliability

# ULTRA-CLEAR 2K QUAD HD + FULL HD RECORDING

Advanced image quality thanks to high resolution. The front camera recording in 2K QUAD HD (2560 x 1440), the rear camera - in Full HD (1920 x 1080). Neoline FLASH 2K Dual is ideal for those who want to get maximum clarity of each frame.

# INCREASED CONTROL

The front camera records the situation in front of the car, and the rear camera records events behind it. Each Neoline FLASH 2K Dual camera records up to four traffic lanes and the shoulder. The total viewing angle of the front and rear cameras is 290° (170°+120°), which ensures almost complete absence of "blind spots".