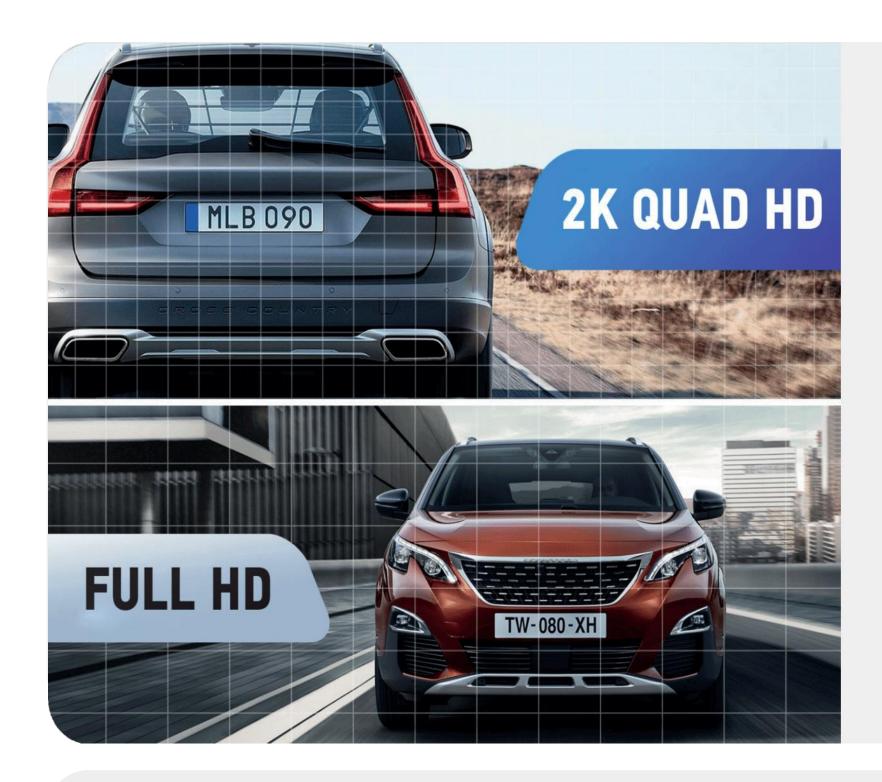

# ULTRA-CLEAR 2K QUAD HD + FULL HD RECORDING

Advanced image quality thanks to high resolution. The front camera recording in 2K QUAD HD (2560 x 1440), the rear camera - in Full HD (1920 x 1080). Neoline FLASH 2K Dual is ideal for those who want to get maximum clarity of each frame.