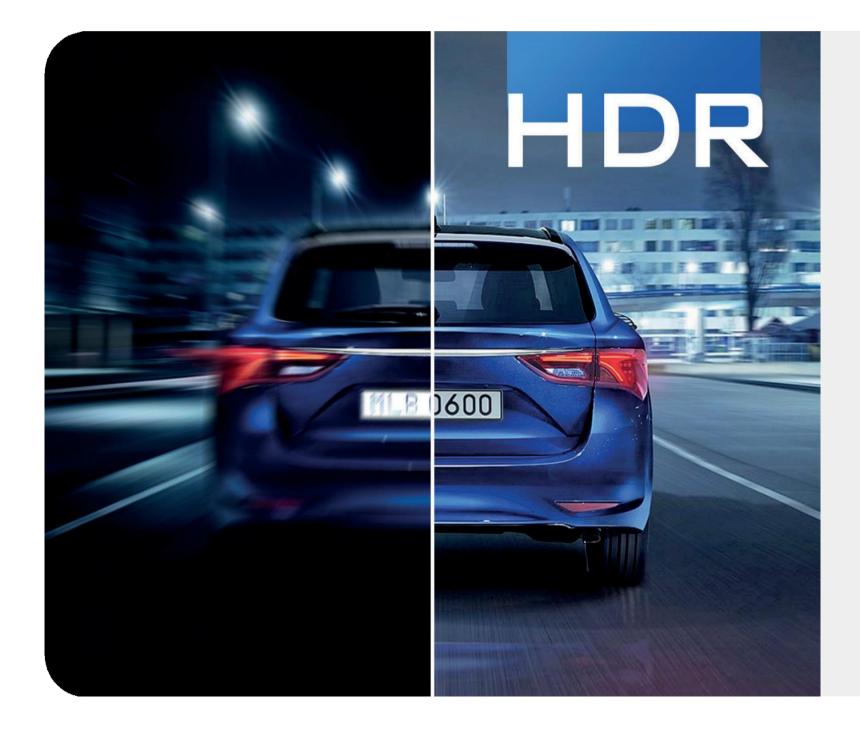

# CONDITIONS

The Neoline FLASH 2K Dual video recorder features High Dynamic Range (HDR) technology. It helps preserve detailed images with sudden changes in lighting. For example, when driving against the bright sun, entering/exiting a tunnel, or at night with headlights.

# HDR – THE BEST SOLUTION IN CHALLENGING RECORDING