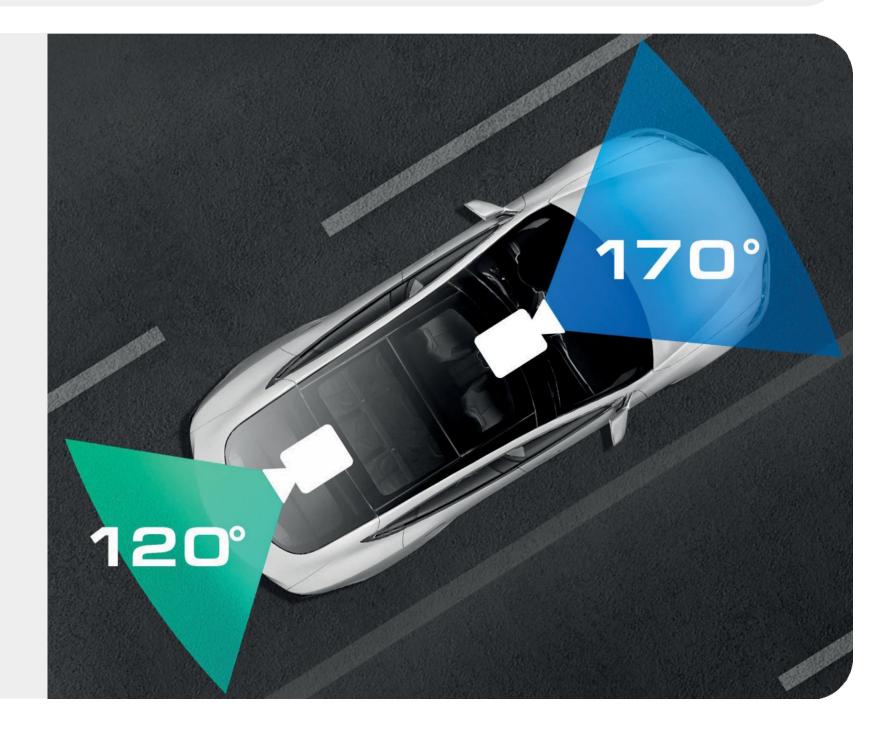

# INCREASED CONTROL

The front camera records the situation in front of the car, and the rear camera records events behind it. Each Neoline FLASH 2K Dual camera records up to four traffic lanes and the shoulder. The total viewing angle of the front and rear cameras is 290° (170°+120°), which ensures almost complete absence of "blind spots".