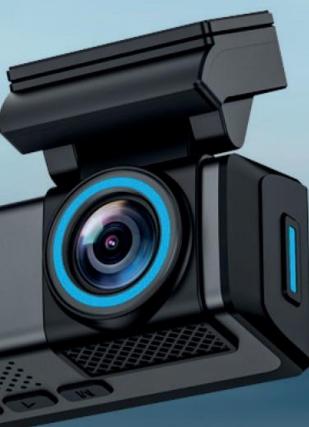

## PREMIUM LENS

The multi-lens lens has an incredibly large aperture of F/1.7, which allows more light to accumulate and significantly improves dark areas in the frame. This is especially important when driving at night or in poor visibility conditions.

# COMPACT AND UNNOTIC

Neoline FLASH 2K Dual is invisible to others and does not attract attention due to its compact design. The front camera is easily hidden behind the rearview mirror and does not interfere with the driver's view. At the same time, the miniature but bright IPS screen allows you to monitor the recording status. The tiny rear camera is barely visible above the car's license plate.