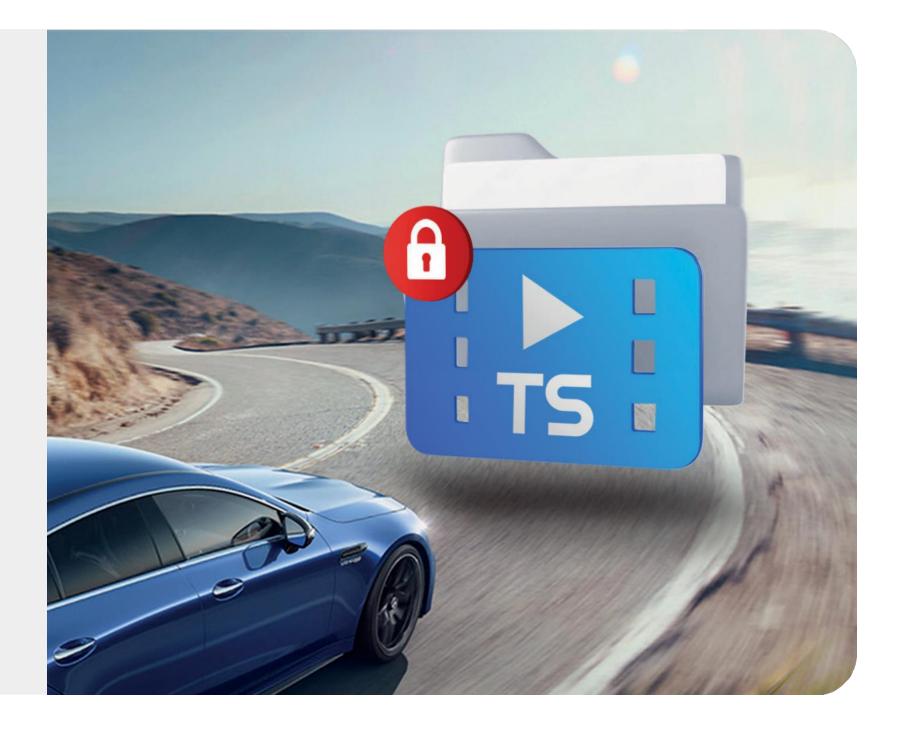

# SAFELY SAVE VIDEO FILES

TS video file format – 100% of recorded frames are securely stored on the memory card. In case of sudden stop of recording, all recorded frames will be guaranteed to be saved.

Support for memory cards up to 256 GB provides the ability to store video files on the memory card for a total duration of more than one day or almost 3,000 kilometers.