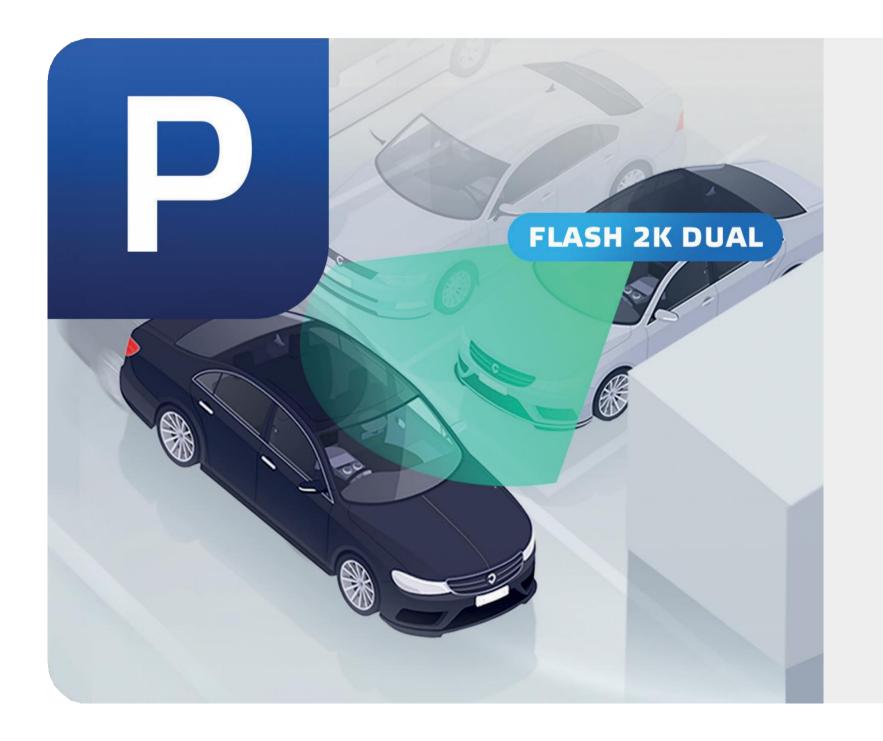

PARKING SHOOTING MODE

24-hour security video surveillance in your absence, protection from vandals and inept parking attendants. Automatic switching on of shooting when the impact sensor is triggered.\* Thanks to the presence of two cameras - front and rear - almost panoramic video recording of what is happening near the car is provided.

\* Requires connection to permanent power supply from the vehicle's on-board network.