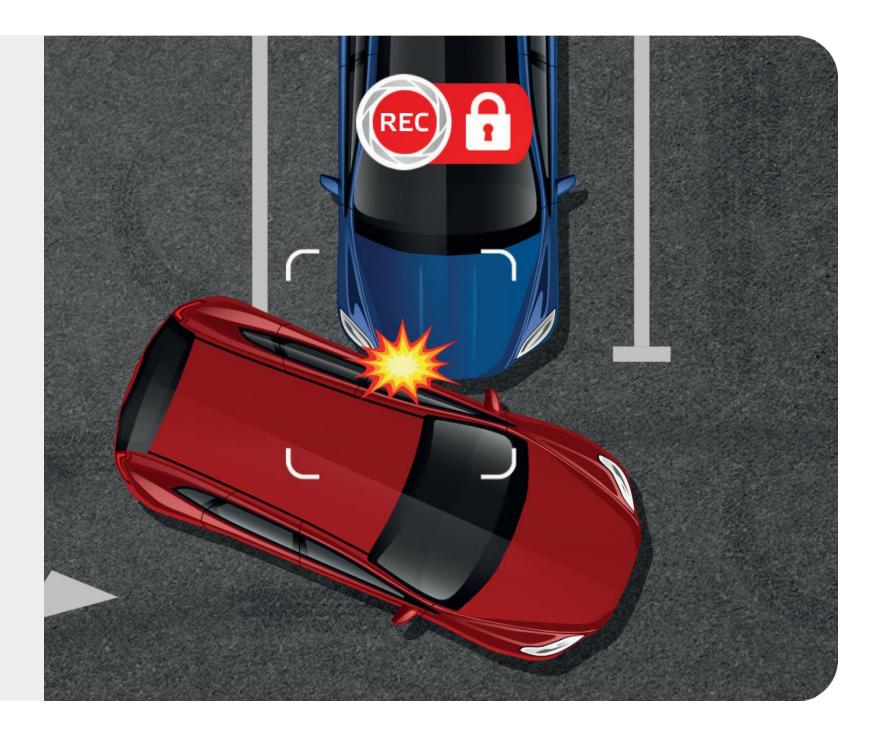

# SMART SHOCK SENSOR

When the shock sensor (G-Sensor) is triggered, Neoline FLASH 2K Dual automatically locks and protects the last video file from being deleted. You are always sure that an important moment will be saved.

PARKING SHOOTING MODE

24-hour security video surveillance in your absence, protection from vandals and inept parking attendants. Automatic switching on of shooting when the impact sensor is triggered.\* Thanks to the presence of two cameras - front and rear - almost panoramic video recording of what is happening near the car is provided.

\* Requires connection to permanent power supply from the vehicle's on-board network.