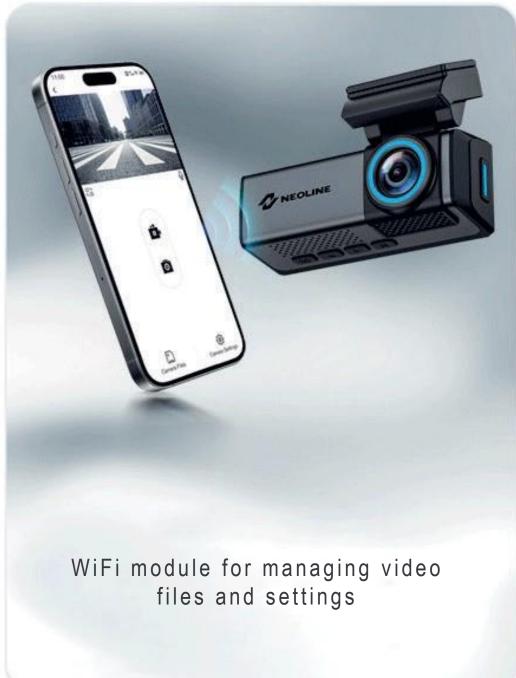

# WI-FI FOR CONTROL FROM SMARTPHONE

Instant viewing of videos and file management on your smartphone via the Road Video mobile app. It will help you quickly clarify the circumstances of an accident or a controversial situation. It is possible to download the necessary files to your smartphone memory for publishing on YouTube or sending via messenger.