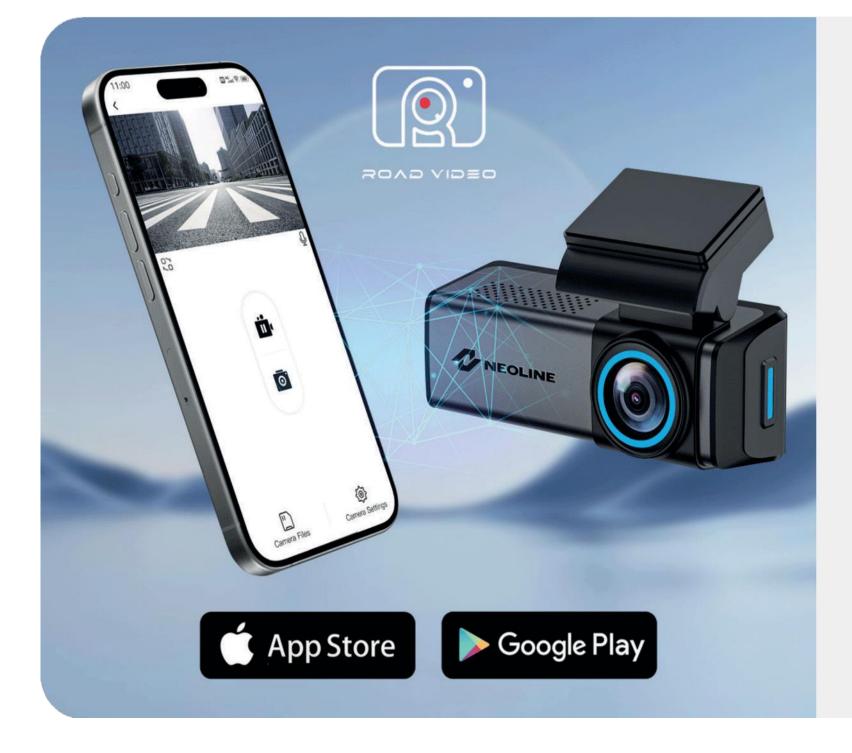

# WI-FI FOR CONTROL FROM SMARTPHONE

Instant viewing of videos and file management on your smartphone via the Road Video mobile app. It will help you quickly clarify the circumstances of an accident or a controversial situation. It is possible to download the necessary files to your smartphone memory for publishing on YouTube or sending via messenger.