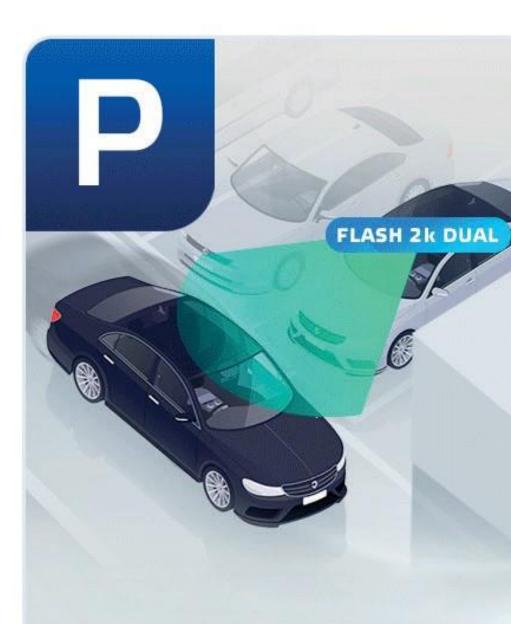

PARKING SHOOTING MODE

24-hour security video surveillance in your absence, protection from vandals and inept parking attendants. Automatic switching on of shooting when the impact sensor is triggered.\* Thanks to the presence of two cameras - front and rear - almost panoramic video recording of what is happening near the car is provided.